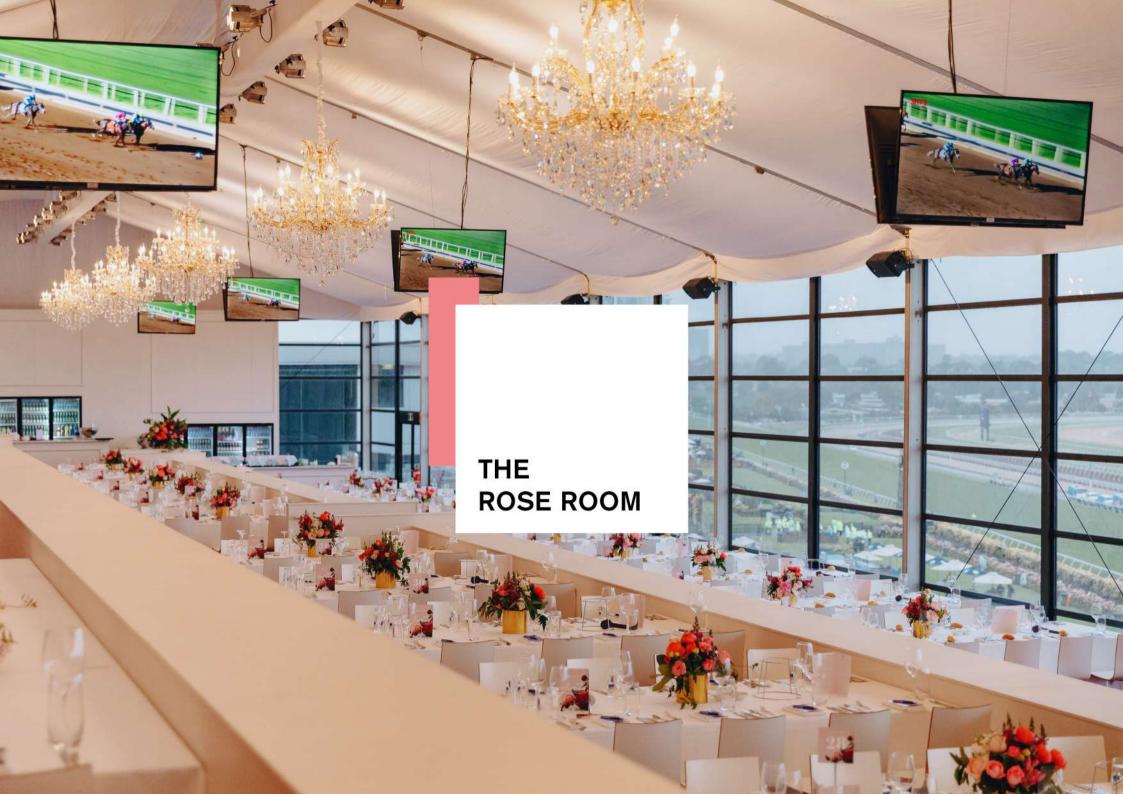

# THE ROSE ROOM

# THE FINE DETAILS

Colourful, delightful and very much a part of the quintessential Flemington experience, The Rose Room offers fully inclusive, delicately prepared dining with elevated track and winning post views. This fully inclusive venue is set so you can enjoy all that is on offer, including private betting facilities, a private bar and viewing and live entertainment.

Take advantage of the location and enjoy the sights and sounds from The Park including Fashions on the Field, entertainment pop ups and the live sound stage set to have you dancing and singing as you bid farewell to another spectacular Flemington day.