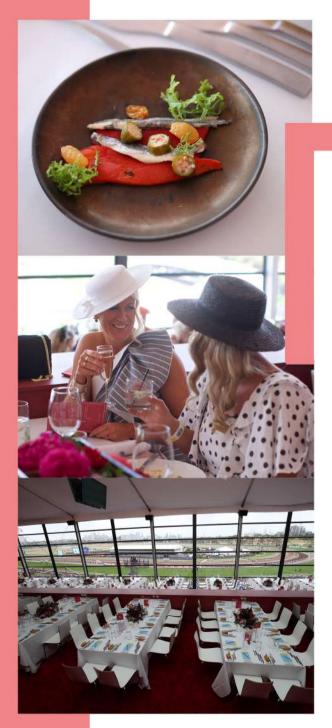

# THE ROSE ROOM

# THE FINE DETAILS

Colourful, delightful and very much a part of the quintessential Flemington experience, The Rose Room offers fully inclusive, delicately prepared dining with elevated track and winning post views. This fully inclusive venue is set so you can enjoy all that is on offer, including private betting facilities, a private bar and viewing and live entertainment.

Take advantage of the location and enjoy the sights and sounds from The Park including Fashions on the Field, entertainment pop ups and the live sound stage set to have you dancing and singing as you bid farewell to another spectacular Flemington day.