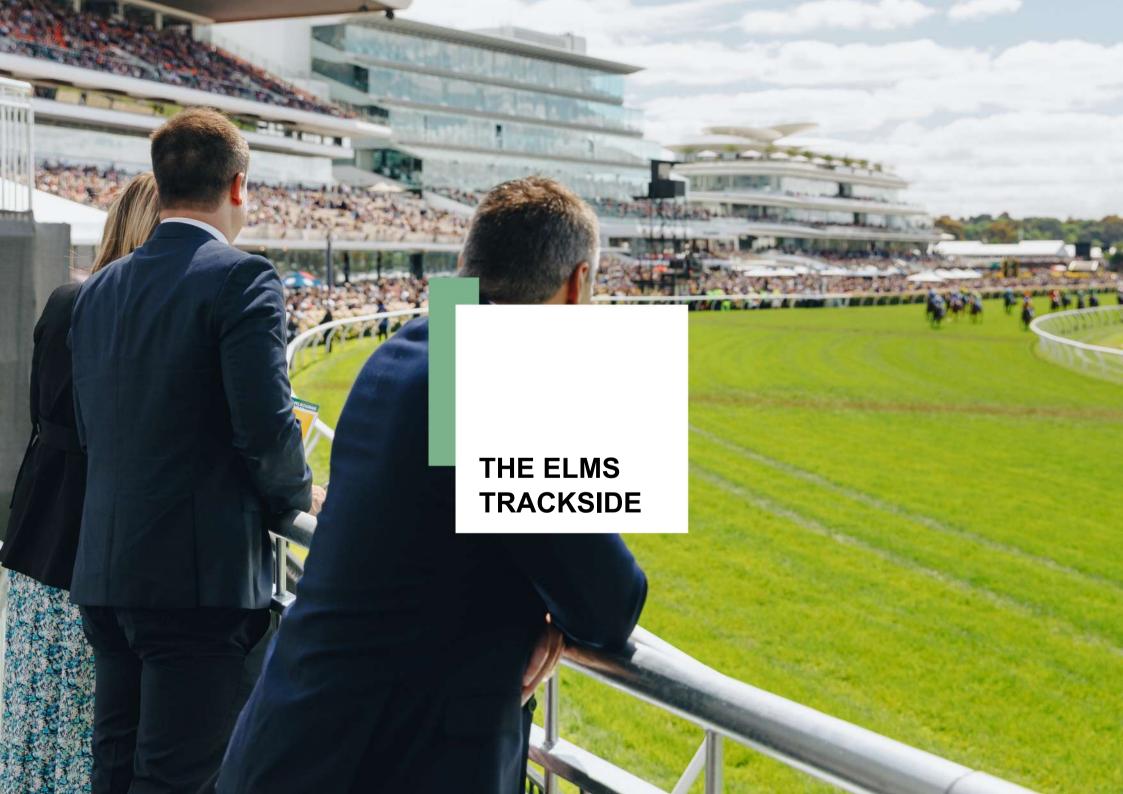

# THE ELMS TRACKSIDE

# THE FINE DETAILS

Situated right on the track, these marquees feature a private balcony with sweeping views of Flemington Straight, front lawn and the Melbourne city skyline. The elevated position puts you directly over the track, so close to the exhilarating racing action you can hear the horses and the sounds from the track as they pass by.

In between races, enjoy a delicious grazing menu, flowing beverages and private betting access and facilities. Everything on hand to deliver a unique, very Melbourne, Cup Week experience.