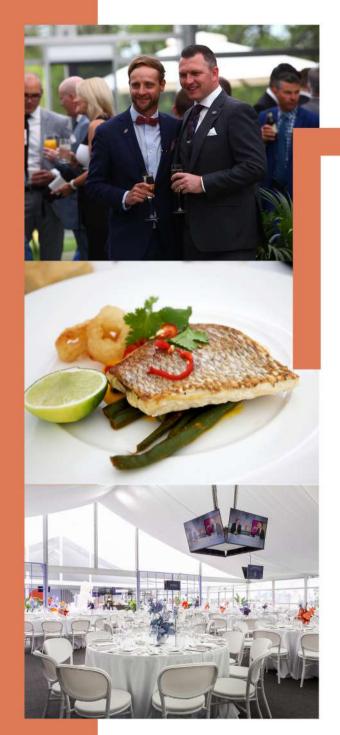

#### PENFOLDS VICTORIA DERBY DAY

#### SATURDAY 29 OCTOBER 2022

This is thoroughbred racing at its very best.

The Penfolds Victoria Derby is Australia's premier staying classic for three-year-olds, and is just one of the day's nine races, with four of them at the elite Group 1 level.

The incredible action on the track will be equalled by the fashion attractions around the grounds. The cherished tradition of the Myer Fashions on the Field competition will again take centre stage, with a black and white theme providing fashion colour guidance for ladies, while gentlemen will don their sartorial best featuring their own take on elegant blacks, greys and complementary touches.