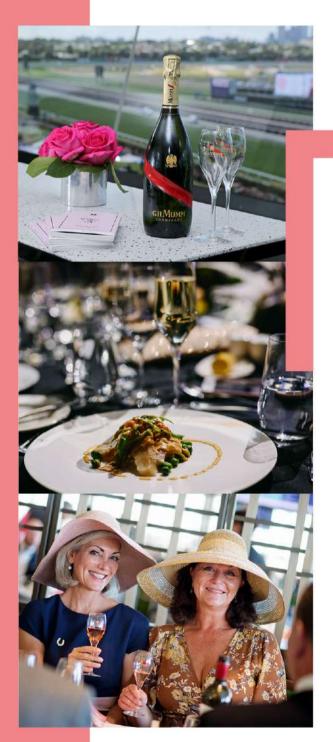

#### PENFOLDS VICTORIA DERBY DAY

#### SATURDAY 29 OCTOBER 2022

This is thoroughbred racing at its very best.

The Penfolds Victoria Derby is Australia's premier staying classic for three-year-olds, and is just one of the day's nine races, with four of them at the elite Group 1 level.

The incredible action on the track will be equalled by the fashion attractions around the grounds. The cherished tradition of the Myer Fashions on the Field competition will again take centre stage, with a black and white theme providing fashion colour guidance for ladies, while gentlemen will don their sartorial best featuring their own take on elegant blacks, greys and complementary touches.