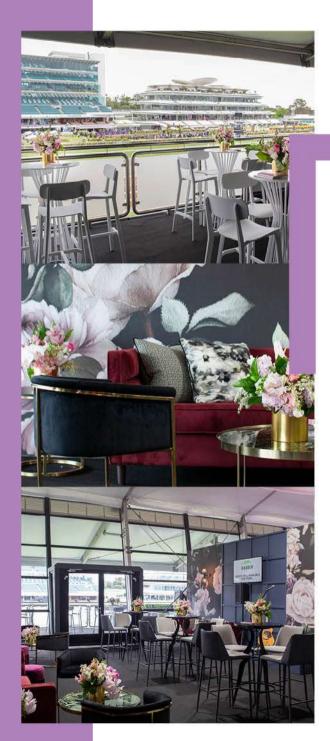

# THE PANORAMIC

# THE FINE DETAILS

Take your place in 2022 at The Panoramic. Situated right on the inside track rails, with the full panorama of the Flemington Racecourse writ large during cup week. This spectacular location is made even better by the wonderful service, lovely grazing menu and drinks package, incredible race viewing and VIP parking or drop off right outside. The Panoramic is set to impress this Cup Week.

For those looking to add their own personal touch, additional styling and dining options are available on request.