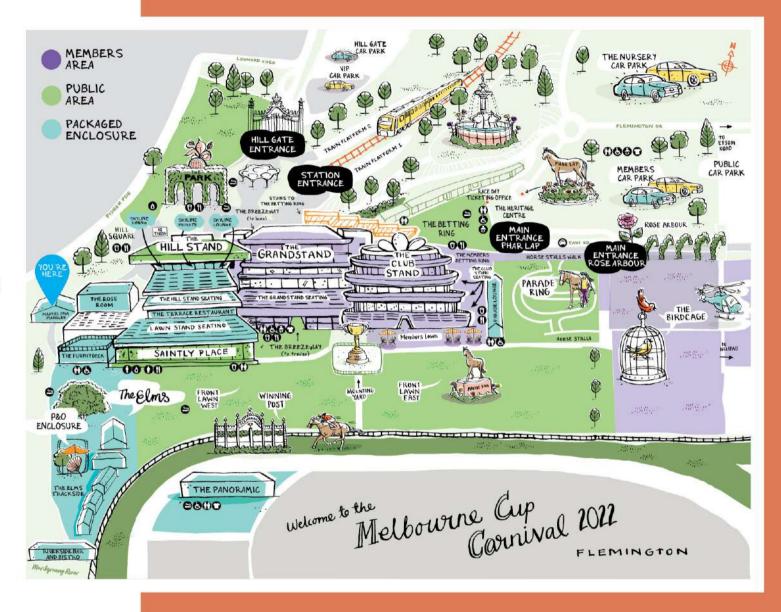

d to plan is what to wear and what time you will arrive.



## MAKYBE DIVA® MARQUEE

### THE PACKAGE



| VENUE                            | RACE DAY                    | PAX       | ©<br>TOTAL |
|----------------------------------|-----------------------------|-----------|------------|
| Makybe Diva <sup>®</sup> Marquee | Penfolds Victoria Derby Day | min 1 pax | \$750 pp   |
| Makybe Diva <sup>®</sup> Marquee | Lexus Melbourne Cup Day     | min 1 pax | \$1,075 pp |
| Makybe Diva <sup>®</sup> Marquee | Kennedy Oaks Day            | min 1 pax | \$650 pp   |
| Makybe Diva <sup>®</sup> Marquee | VRC Champions Stakes Day    | min 1 pax | \$500 pp   |

Round tables of 10 and limited tables of 12 are available. Bookings for fewer numbers will share.





### THE LOCATION

MAKYBE DIVA® MARQUEE







- All-inclusive grazing menu provided throughout the day
- All-day drinks package, including beer, wine, sparkling and soft drink
- Upgraded beverage selection purchased on consumption. Exclusive outdoor area with seating and umbrellas
- DJ and entertainment and access to Betting facilities
- Parade Ring and track views





#### PARADE LOUNGE

### THE FINE DETAILS

Located above the horse stalls, the Parade Lounge is a treat for true horse lovers. Right in the thick of the action, get set to enjoy prime views of the majestic thoroughbreds as they parade pre-race. With easy access to the front lawn and the betting ring, there's never a dull moment in the Parade Lounge.

This all-inclusive offering includes delicious food, sized right for all day grazing and a private bar, so a beer o