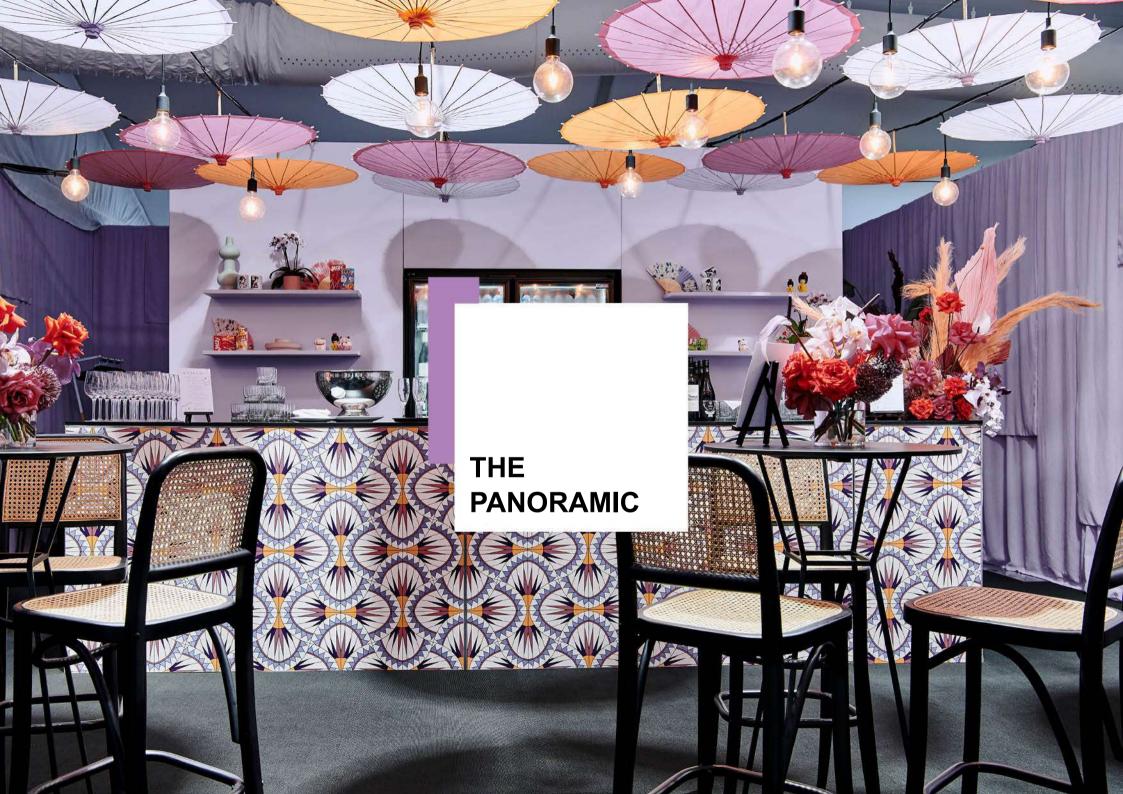

# THE PANORAMIC

# THE FINE DETAILS

Take your place in 2022 at The Panoramic. Situated right on the inside track rails, with the full panorama of the Flemington Racecourse writ large during cup week. This spectacular location is made even better by the wonderful service, lovely grazing menu and drinks package, incredible race viewing and VIP parking or drop off right outside. The Panoramic is set to impress this Cup Week.

For those looking to add their own personal touch, additional styling and dining options are available on request.