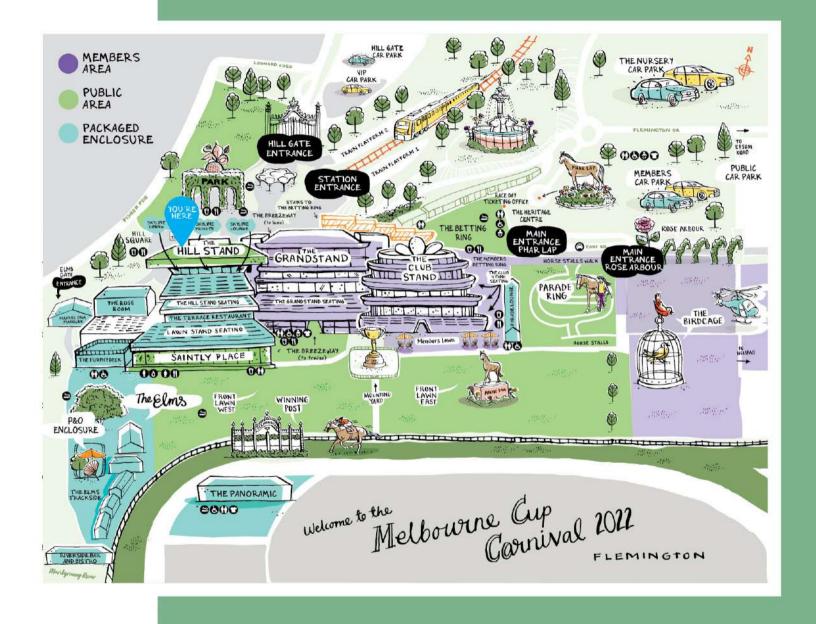

Includes Grazing Menu 1 and Beverage Package 1

- Located in the Hill Stand with undercover reserved seating section
- Private venue with spectacular views of the track, Winning Post and city skyline
- Grazing menu served throughout the day
- Selection of sparkling wine, red and white wines, heavy and light beers and soft drinks
- Access to betting facilities
- Venue styled by in-house design team, Studio VRC

# SKYLINE PRIVATE

# THE FINE DETAILS

Premium dining and unrivalled racing views are just the beginning when you book your Melbourne Cup Carnival corporate package in Skyline Private, located in the Hill Stand.

This private venue will ensure your group has the perfect place to wine, dine, and celebrate like never before. No matter which day (or days!) of the Melbourne Cup Carnival you choose to attend, it's all about the amazing racing in front of you and the fabulous hospitality experienced by every guest.

# THE FINE DETAILS

Take in the magnificence of Flemington Racecourse and the Melbourne Cup Carnival from Skyline in the Hill Stand. With sweeping views across the track and Front Lawn, and access to seating in a reserved section of the Hill Stand - you'll be a part of the energy and excitement of the race day from every vantage point.