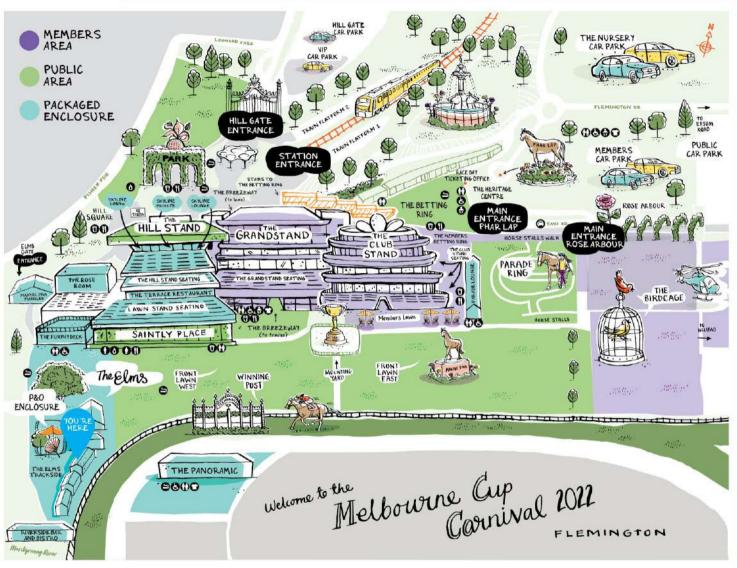

elbourne, Cup Week experience.



# THE ELMS TRACKSIDE

# THE PACKAGE



| VENUE                                   | RACE DAY                    | PAX        | ©<br>TOTAL |
|-----------------------------------------|-----------------------------|------------|------------|
| The Elms Trackside Inc. Food & Beverage | Penfolds Victoria Derby Day | min 70 pax | \$1,300 pp |
| The Elms Trackside Inc. Food & Beverage | Lexus Melbourne Cup Day     | min 70 pax | \$1,400 pp |
| The Elms Trackside Inc. Food & Beverage | Kennedy Oaks Day            | min 70 pax | \$1,000 pp |
| The Elms Trackside Inc. Food & Beverage | VRC Champions Stakes Day    | min 70 pax | \$750 pp   |

Price includes Grazing Menu 1 and Beverage Package 1

Additional tickets can be purchased subject to capacity limits















- Infield location
- Private marquee with state of the art facilities
- Private balcony with track views
- Grazing menu and beverage package with the option to upgrade to a more personalised dining option
- VIP centre car parking



# THE PANORAMIC

# THE FINE DETAILS

Take your place in 2022 at The Panoramic. Situated right on the inside track rails, with the full panorama of the Flemington Racecourse writ large during cup week. This spectacular location is made even better by the wonderful service, lovely grazing menu and drinks package, incredible race viewing and VIP parking or drop off right outside. The Panoramic is set to impress this Cup Week.

For those looking to add their own personal touch, additional styling and dining options are available on request.



# THE PANORAMIC