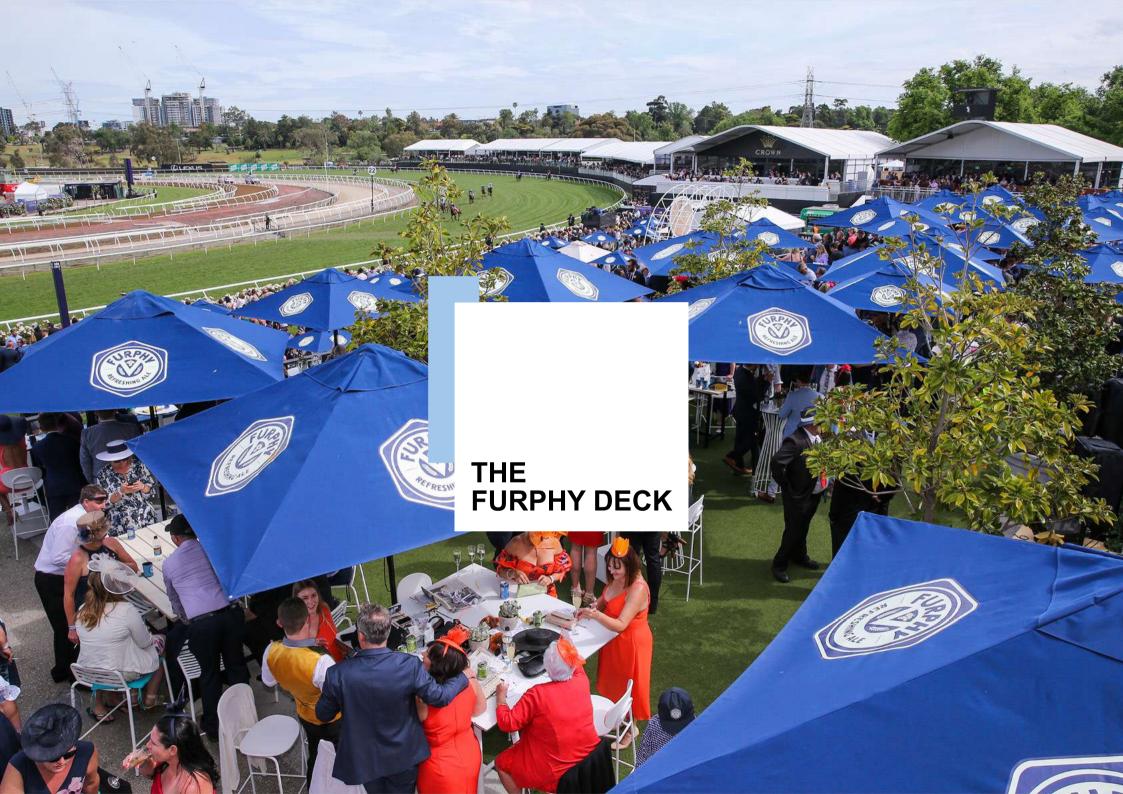

### THE FURPHY DECK

### THE FINE DETAILS

Grab your crew and experience the thrill of every race from the hottest deck at the Melbourne Cup Carnival.

Situated above the energy and colour of the Flemington Front Lawn, The Furphy Deck has unbeatable views of the track and Winning Post. It's a top-notch spot to witness every moment of racing action and take in every win.

This awesome space includes premium access to betting facilities, food faves served throughout the day, plus plenty of beer, wine and sparkling to celebrate your big wins. For the ultimate party vibes, a live DJ will keep the good times rolling in-between each race.