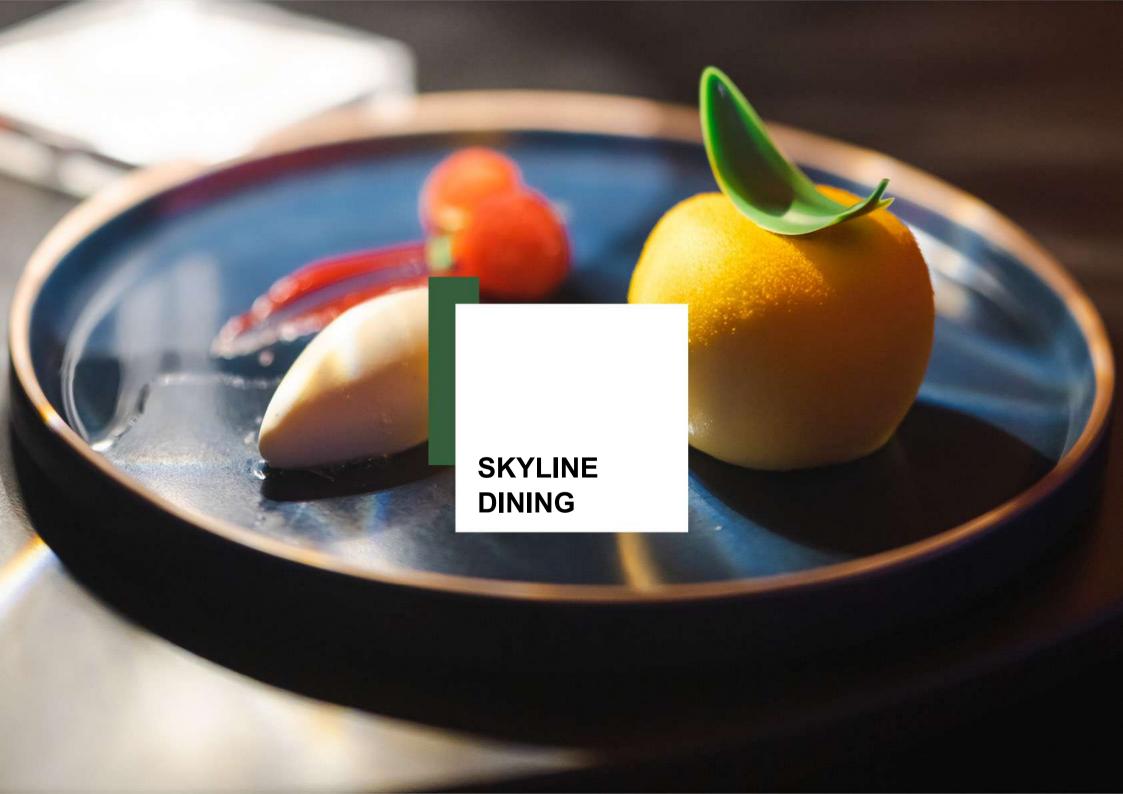

# SKYLINE DINING

# THE FINE DETAILS

Take in the magnificence of Flemington Racecourse and the Melbourne Cup Carnival from Skyline in the Hill Stand. With sweeping views across the track and Front Lawn, and access to seating in a reserved section of the Hill Stand - you'll be a part of the energy and excitement of the race day from every vantage point.

Revel in the Live entertainment in-between races all day long and witness every race with winning post views from the seating deck in the Hill Stand. In Skyline Dining everything is taken care of so you can sit back and enjoy Carnival.