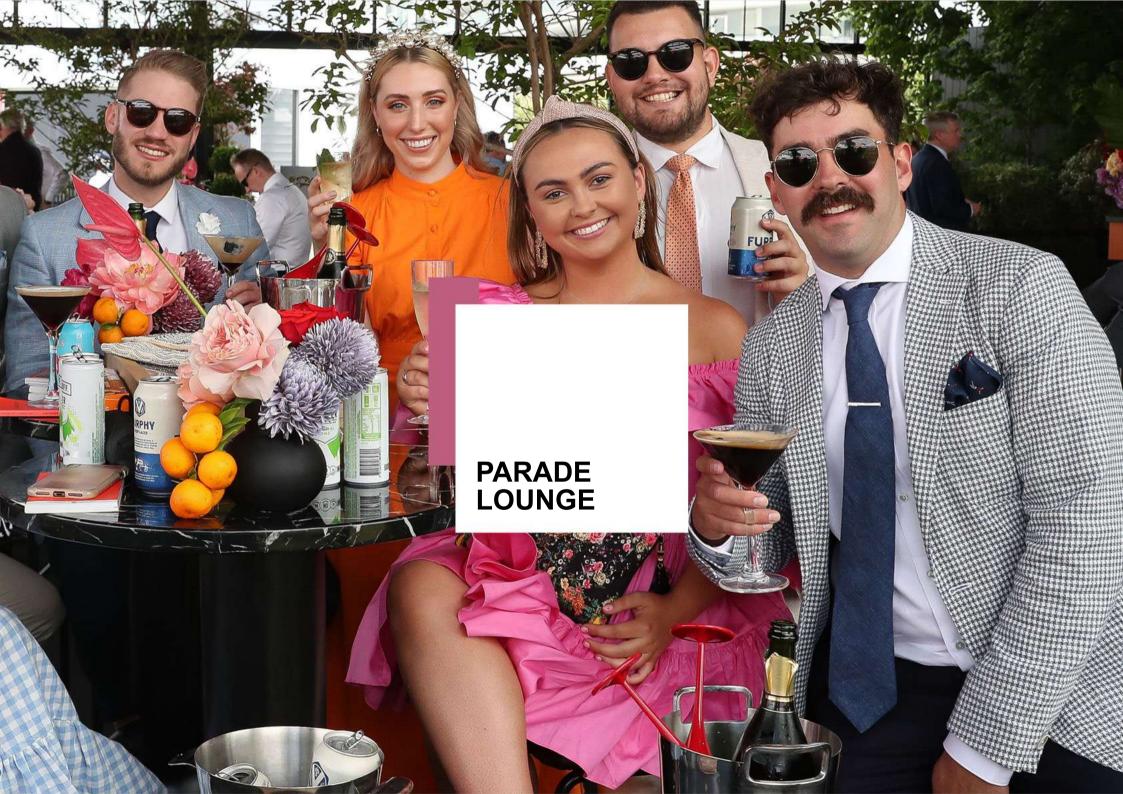

#### PARADE LOUNGE

### THE FINE DETAILS

Located above the horse stalls, the Parade Lounge is a treat for true horse lovers. Right in the thick of the action, get set to enjoy prime views of the majestic thoroughbreds as they parade pre-race. With easy access to the front lawn and the betting ring, there's never a dull moment in the Parade Lounge.

This all-inclusive offering includes delicious food, sized right for all day grazing and a private bar, so a beer or wine is never far away as you soak up the energy and spectacle of the Melbourne Cup Carnival from the balcony overlooking the famous Flemington Front Lawn.