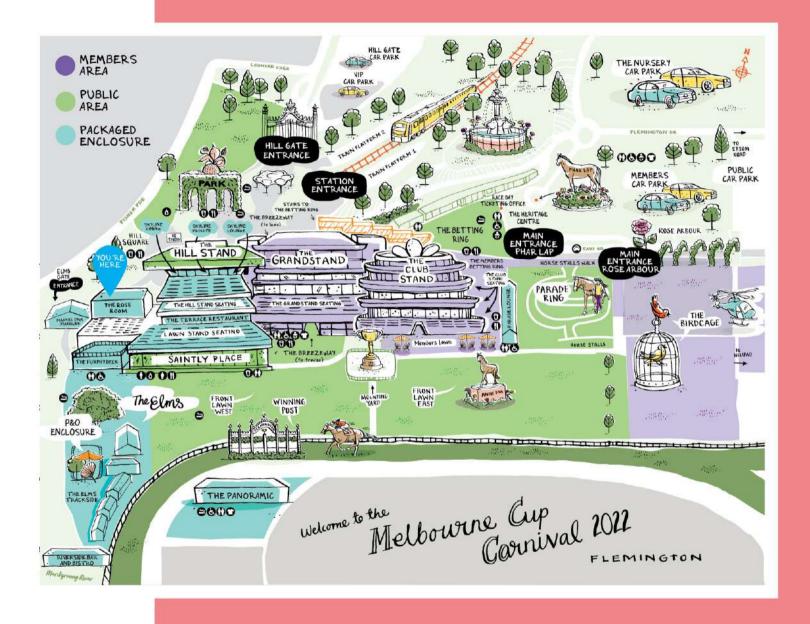

ights and sounds from The Park including Fashions on the Field, entertainment pop ups and the live sound stage set to have you dancing and singing as you bid farewell to another spectacular Flemington day.



#### THE ROSE ROOM THE PACKAGE



| VENUE         | RACE DAY                    | PAX       | (5)<br>TOTAL |
|---------------|-----------------------------|-----------|--------------|
| The Rose Room | Penfolds Victoria Derby Day | min 4 pax | \$1,200 pp   |
| The Rose Room | Lexus Melbourne Cup Day     | min 4 pax | \$1,500 pp   |
| The Rose Room | Kennedy Oaks Day            | min 4 pax | \$750 pp     |
| The Rose Room | VRC Champions Stakes Day    | min 4 pax | \$600 pp     |

Available only to bookings of tables of 4, 8, 10 and 12. Shared or split tables are not available.













- Located on the hill next to the Lawn Stand with track, Winning Post and city views
- Reserved section of seating in the Lawn Stand plus outdoor courtyard viewing area
- Seated dining with table service
- Three-course lunch and afternoon tea
- Beverage package including sparkling, red and white wine, beer and soft drinks



### MAKYBE DIVA® MARQUEE

### THE FINE DETAILS

Indulge in one of Flemington's most prized marquees, offering a remarkable race day experience. The Makybe Diva Marquee returns in 2022 to offer an enviable Melbourne Cup Carnival dining package, featuring everything you need to keep you and your guests entertained throughout the day.

Take a seat at your reserved dining table to enjoy a three-course lunch with beverages, watch the live action on the track from the