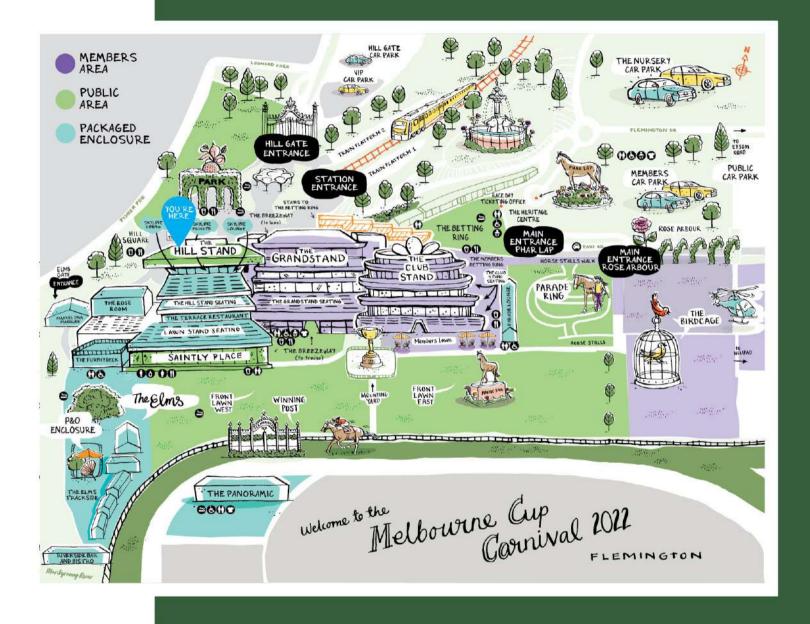

Includes Grazing Menu 1 and Beverage Package 1

- Located in the Hill Stand with undercover reserved seating section
- Private venue with spectacular views of the track, Winning Post and city skyline
- Grazing menu served throughout the day
- Selection of sparkling wine, red and white wines, heavy and light beers and soft drinks
- Access to betting facilities
- Venue styled by in-house design team, Studio VRC

# SKYLINE PRIVATE

# THE FINE DETAILS

Premium dining and unrivalled racing views are just the beginning when you book your Melbourne Cup Carnival corporate package in Skyline Private, located in the Hill Stand.

This private venue will ensure your group has the perfect place to wine, dine, and celebrate like never before. No matter which day (or days!) of the Melbourne Cup Carnival you choose to attend, it's all about the amazing racing in front of you and the fabulous hospitality experienced by every guest.

# THE FINE DETAILS

Take in the magnificence of Flemington Racecourse and the Melbourne Cup Carnival from Skyline in the Hill Stand. With sweeping views across the track and Front Lawn, and access to seating in a reserved section of the Hill Stand - you'll be a part of the energy and excitement of the race day from every vantage point.