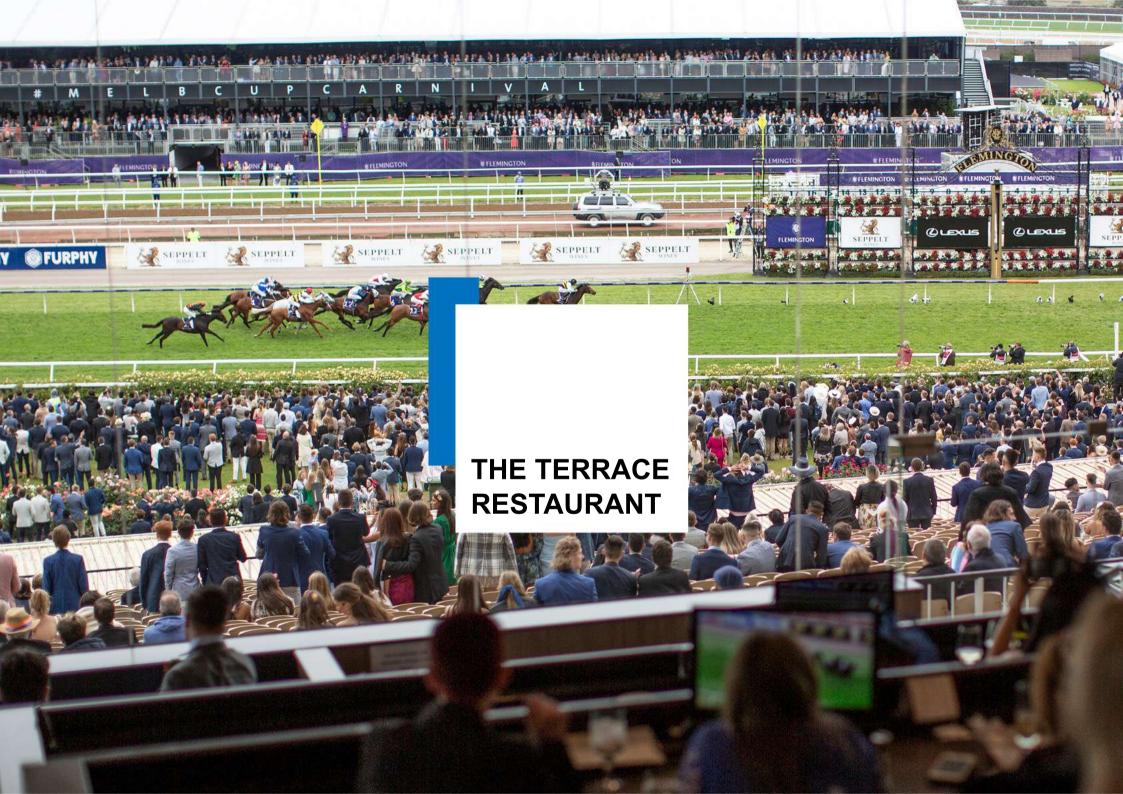

# THE TERRACE RESTAURANT

# THE FINE DETAILS

This is Melbourne Cup Carnival dining with a difference. You won't know where to look first, as The Terrace lives up to its name, looking out over the famed Flemington track, and delivering stunning views of the dramatic city skyline beyond.

- Located in the Hill Stand opposite the Winning Post
- Tiered restaurant with enviable views of the track and city skyline
- Flat screen TV on every table
- Seated dining with table service
- Degustation menu
- Private tables configured to your booking size