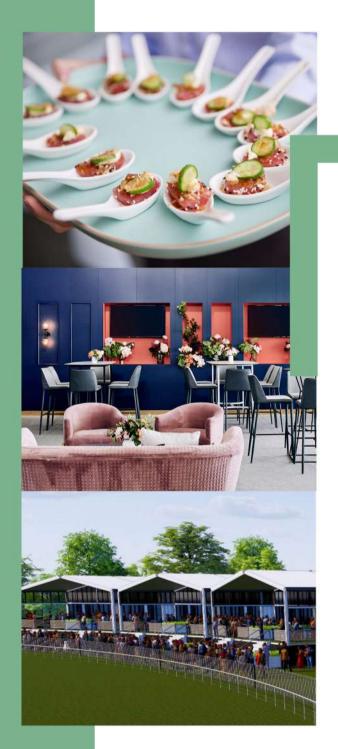

# THE ELMS TRACKSIDE

# THE FINE DETAILS

Situated right on the track, these marquees feature a private balcony with sweeping views of Flemington Straight, front lawn and the Melbourne city skyline. The elevated position puts you directly over the track, so close to the exhilarating racing action you can hear the horses and the sounds from the track as they pass by.

In between races, enjoy a delicious grazing menu, flowing beverages and private betting access and facilities. Everything on hand to deliver a unique, very Melbourne, Cup Week experience.