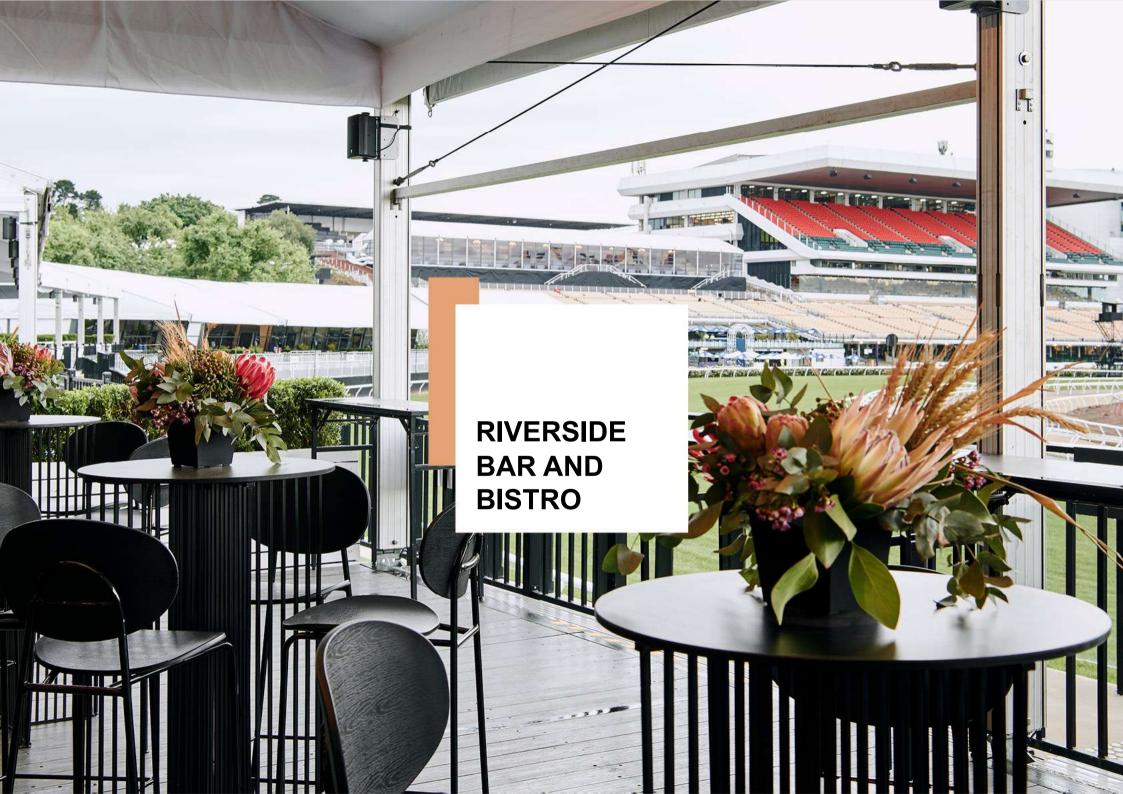

#### RIVERSIDE BAR AND BISTRO

### THE FINE DETAILS

Riverside Bar and Bistro is the perfect spot to bask in the excitement of the Melbourne Cup Carnival located right next to the race track action.

Enjoy a delicious and varied menu offering, plenty of beverages served throughout the day, and live entertainment to keep the excitement going. Mingle with friends at the elevated courtyard bar, whilst witnessing up close every race on the world-famous track.