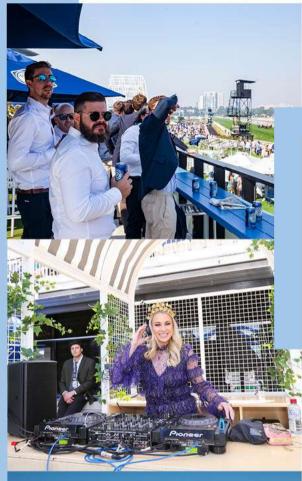

### THE FURPHY DECK

### THE FINE DETAILS

Grab your crew and experience the thrill of every race from the hottest deck at the Melbourne Cup Carnival.

Situated above the energy and colour of the Flemington Front Lawn, The Furphy Deck has unbeatable views of the track and Winning Post. It's a top-notch spot to witness every moment of racing action and take in every win.

This awesome space includes premium access to betting facilities, food faves served throughout the day, plus plenty of beer, wine and sparkling to celebrate your big wins. For the ultimate party vibes, a live DJ will keep the good times rolling in-between each race.