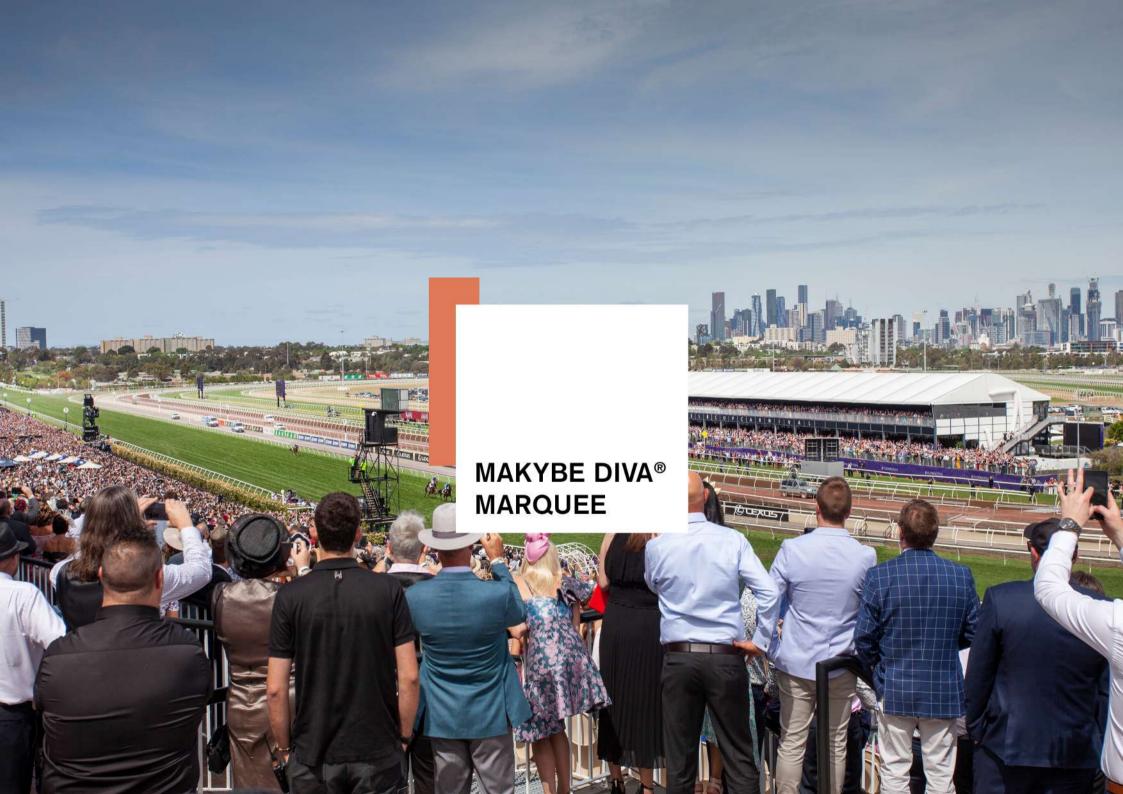

### MAKYBE DIVA® MARQUEE

### THE FINE DETAILS

Indulge in one of Flemington's most prized marquees, offering a remarkable race day experience. The Makybe Diva Marquee returns in 2022 to offer an enviable Melbourne Cup Carnival dining package, featuring everything you need to keep you and your guests entertained throughout the day.

Take a seat at your reserved dining table to enjoy a three-course lunch with beverages, watch the live action on the track from the exclusive viewing terrace or take up your prime seating option in the Lawn Stand.

With private betting, all day service and an easy walk to The Park to soak up the sights and sounds of the all-star entertainment line-up, all you need to plan is what to wear and what time you will arrive.