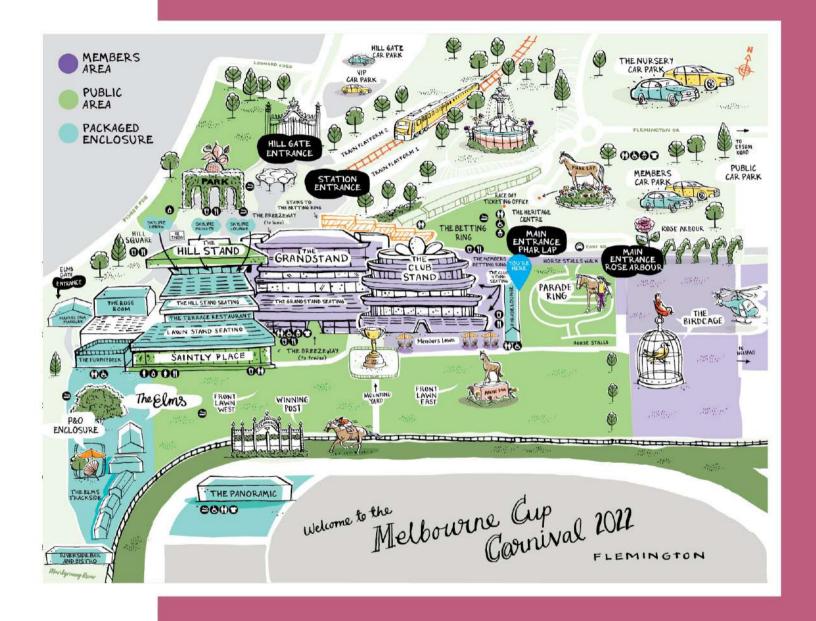

Lounge.

This all-inclusive offering includes delicious food, sized right for all day grazing and a private bar, so a beer or wine is never far away as you soak up the energy and spectacle of the Melbourne Cup Carnival from the balcony overlooking the famous Flemington Front Lawn.



#### PARADE LOUNGE

THE PACKAGE



| VENUE         | RACE DAY                    | PAX       | (§)<br>TOTAL |
|---------------|-----------------------------|-----------|--------------|
| Parade Lounge | Penfolds Victoria Derby Day | min 1 pax | \$1,000 pp   |
| Parade Lounge | Lexus Melbourne Cup Day     | min 1 pax | \$1,100 pp   |
| Parade Lounge | Kennedy Oaks Day            | min 1 pax | \$750 pp     |
| Parade Lounge | VRC Champions Stakes Day    | min 1 pax | \$600 pp     |









### THE LOCATION









- All-inclusive buffet menu
- All day drinks package, including beer, wine, sparkling and soft drink
- Trackside views
- Outdoor viewing deck with bar
- Entertainment and access to betting facilities



#### RIVERSIDE BAR AND BISTRO

### THE FINE DETAILS

Riverside Bar and Bistro is the perfect spot to bask in the excitement of the Melbourne Cup Carnival located right next to the race track action.

Enjoy a delicious and varied menu offering, plenty of beverages served throughout the day, and live entertainment to keep the excitement going. Mingle with friends at the elevated courtyard bar, whilst witnessing up close every race on the world-famous track.



#### RIVERSIDE BAR AND BISTRO

THE PACKAGE



| VENUE                    | RACE DAY                    | PAX       | (3)<br>TOTA