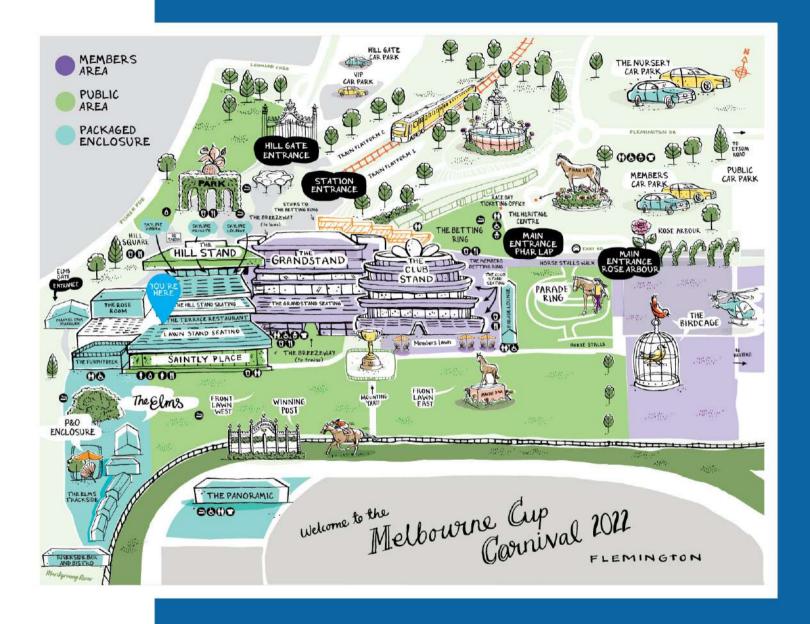

enjoy.



#### THE TERRACE RESTAURANT THE PACKAGE



| En VENUE                                 | RACE DAY                    | PAX       | (5)<br>TOTAL |
|------------------------------------------|-----------------------------|-----------|--------------|
| The Terrace Restaurant<br>Excl. Beverage | Penfolds Victoria Derby Day | min 1 pax | \$1,800 pp   |
| The Terrace Restaurant<br>Excl. Beverage | Lexus Melbourne Cup Day     | min 1 pax | \$1,950 pp   |
| The Terrace Restaurant<br>Excl. Beverage | Kennedy Oaks Day            | min 1 pax | \$900 pp     |
| The Terrace Restaurant<br>Excl. Beverage | VRC Champions Stakes Day    | min 1 pax | \$650 pp     |

Price includes degustation menu. Excludes beverages. Multiple table configurations available upon request.



THE TERRACE RESTAURANT







- Located trackside, past the Winning Post
- Private marquee with balcony overlooking the track
- Food and beverage packages can be upgraded via designated VRC caterer
- Close to The Elms entry near the Maribyrnong River with access to transport via ferry, bus, Uber and taxi



# THE ELMS TRACKSIDE

# THE FINE DETAILS

Situated right on the track, these marquees feature a private balcony with sweeping views of Flemington Straight, front lawn and the Melbourne city skyline. The elevated position puts you directly over the track, so close to the exhilarating racing action you can hear the horses and the sounds from the track as they pass by.

In between races, enjoy a delicious grazing menu, flowing beverages and private betting access and facilities. Everything on hand to deliver a un