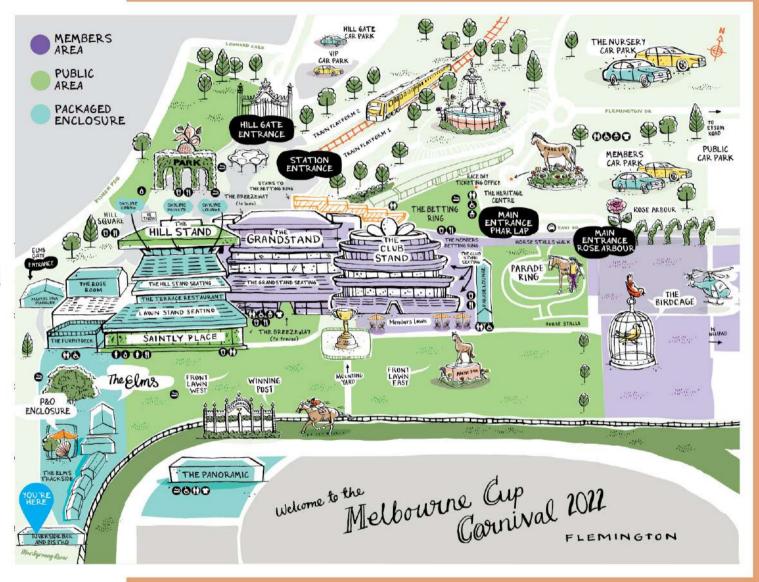

- Located in the Hill Stand opposite the Winning Post
- Tiered restaurant with enviable views of the track and city skyline
- Flat screen TV on every table
- Seated dining with table service
- Degustation menu
- Private tables configured to your booking size

# THE ELMS TRACKSIDE

# THE PANORAMIC

# SKYLINE PRIVATE