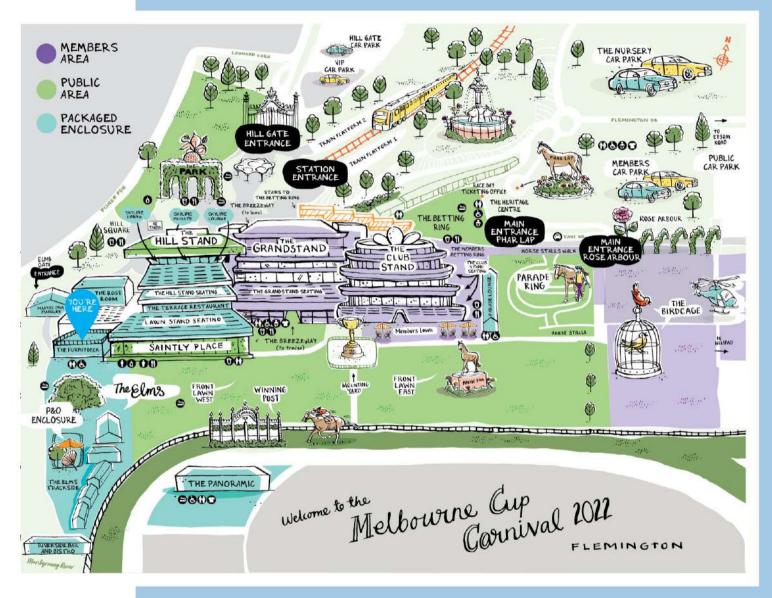

#### PENFOLDS VICTORIA DERBY DAY

#### SATURDAY 29 OCTOBER 2022

This is thoroughbred racing at its very best.

The Penfolds Victoria Derby is Australia's premier staying classic for three-year-olds, and is just one of the day's nine races, with four of them at the elite Group 1 level.

## LEXUS MELBOURNE CUP DAY

#### TUESDAY 1 NOVEMBER 2022

This is the big one: on that famous Tuesday in November, the Lexus Melbourne Cup takes its rightful place as the centrepiece for the entire Melbourne Cup Carnival.

The eyes of the world will be firmly focused on this most iconic of world leading Group 1 thoroughbred races.

#### KENNEDY OAKS DAY

#### THURSDAY 3 NOVEMBER 2022

Style. Elegance. Sophistication. Beauty all around.

There are almost not enough words to describe the exquisite looks, fashion and racing experiences that makes the Kennedy Oaks Day celebrations so renowned.

## VRC CHAMPIONS STAKES DAY

#### SATURDAY 5 NOVEMBER 2022

VRC Champions Stakes Day is the guaranteed good time for families, and everyone, at this year's Melbourne Cup Carnival.

The concluding day of the Carnival will feature the illustrious Group 1 VRC Champion Stakes, the ultimate weight-for-age test for middle distance horses.