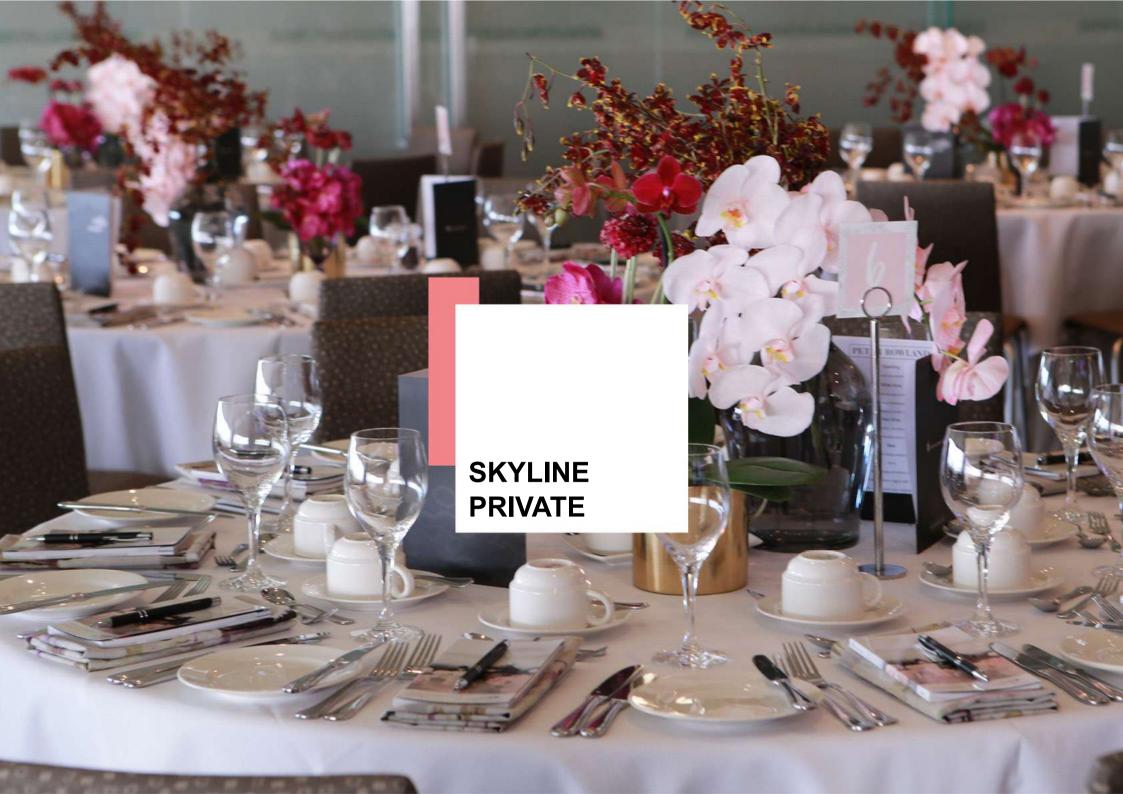

# SKYLINE PRIVATE

# THE FINE DETAILS

Premium dining and unrivalled racing views are just the beginning when you book your Melbourne Cup Carnival corporate package in Skyline Private, located in the Hill Stand.

This private venue will ensure your group has the perfect place to wine, dine, and celebrate like never before. No matter which day (or days!) of the Melbourne Cup Carnival you choose to attend, it's all about the amazing racing in front of you and the fabulous hospitality experienced by every guest.