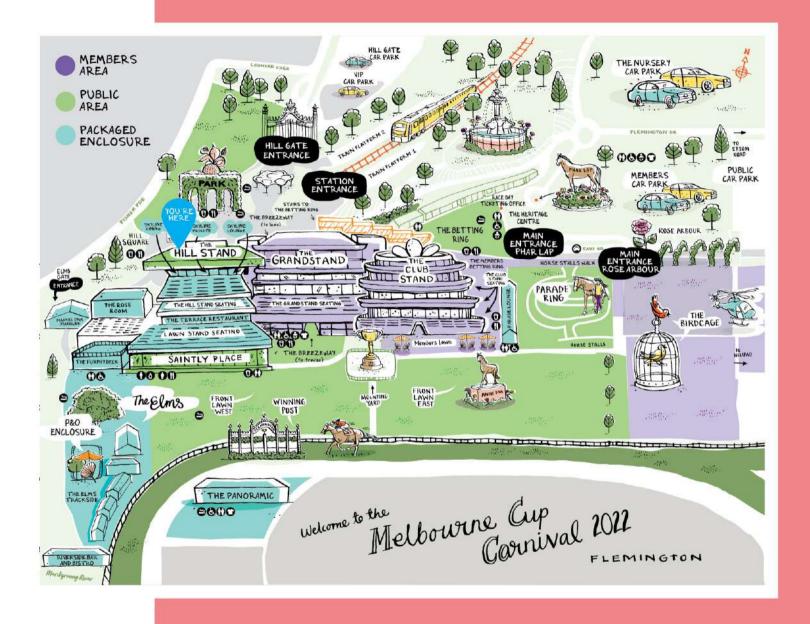

d.

This private venue will ensure your group has the perfect place to wine, dine, and celebrate like never before. No matter which day (or days!) of the Melbourne Cup Carnival you choose to attend, it's all about the amazing racing in front of you and the fabulous hospitality experienced by every guest.



# SKYLINE PRIVATE

# THE PACKAGE



| VENUE           | RACE DAY                    | PAX       | TOTAL      |
|-----------------|-----------------------------|-----------|------------|
| Skyline Private | Penfolds Victoria Derby Day | min 70-90 | \$1,100 pp |
| Skyline Private | Lexus Melbourne Cup Day     | min 70-90 | \$1,250 pp |
| Skyline Private | Kennedy Oaks Day            | min 70-90 | \$1,000 pp |
| Skyline Private | VRC Champions Stakes Day    | min 70-90 | \$550 pp   |











- Four-course fine dining menu
- All day drinks package, including a glass of G.H Mumm on arrival, a range of beers, wines, and soft drinks
- Access to seating in a reserved section of the Hill Stand
- Live entertainment



# SKYLINE DINING

# THE FINE DETAILS

Take in the magnificence of Flemington Racecourse and the Melbourne Cup Carnival from Skyline in the Hill Stand. With sweeping views across the track and Front Lawn, and access to seating in a reserved section of the Hill Stand - you'll be a part of the energy and excitement of the race day from every vantage point.

Revel in the Live entertainment in-between races all day long and witness every race with winning post views from the seating deck in the Hill Stand. In Skyline Dining everything is taken care of so you can sit ba