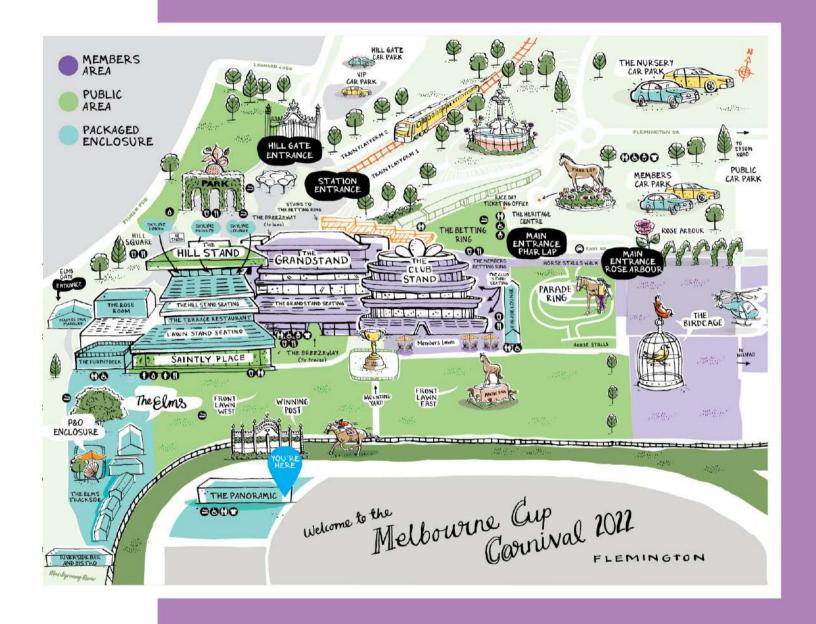

set to impress this Cup Week.

For those looking to add their own personal touch, additional styling and dining options are available on request.



# THE PANORAMIC THE PACKAGE



| VENUE                              | RACE DAY                    | PAX       | TOTAL      |
|------------------------------------|-----------------------------|-----------|------------|
| The Panoramic Inc. Food & Beverage | Penfolds Victoria Derby Day | min 50-70 | \$1,400 pp |
| The Panoramic Inc. Food & Beverage | Lexus Melbourne Cup Day     | min 50-70 | \$1,400 pp |
| The Panoramic Inc. Food & Beverage | Kennedy Oaks Day            | min 50-70 | \$1,100 pp |
| The Panoramic Inc. Food & Beverage | VRC Champions Stakes Day    | min 50-70 | \$750 pp   |

Includes Grazing Menu 1 and Beverage Package 1













- Located in the Hill Stand with undercover reserved seating section
- Private venue with spectacular views of the track, Winning Post and city skyline
- Grazing menu served throughout the day
- Selection of sparkling wine, red and white wines, heavy and light beers and soft drinks
- Access to betting facilities
- Venue styled by in-house design team, Studio VRC



# SKYLINE PRIVATE

# THE FINE DETAILS

Premium dining and unrivalled racing views are just the beginning when you book your Melbourne Cup Carnival corporate package in Skyline Private, located in the Hill Stand.

This private venue will ensure your group has the perfect place to wine, dine, and celebrate like never before. No matter which day (or days!) of the Melbourne Cup Carnival you choose to attend, it's all about the